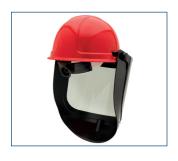

## TCG12 Series EZ Lift Arc Flash Face Shield and Hard Cap

## **Key Features and Benefits:**

- Unique face shield design allows user to easily lift face shield up when pausing electrical work tasks
- Provides best-in-class protection from arc-fl ash hazards with an ATPV of 12 cal/cm2
- Durable polycarbonate window features an anti-scratch and anti-fog coating for optimum performance while working
- Patented True Color Grey (TCG) allows the operator to see all colors perfectly, including color-coded wiring
- Face shield design includes exceptional panoramic views with virtually no distortion
- Meets ANSI/ISEA 125 level 2 conformity, NFPA 70E, and CSA Z462 Arc Flash PPE Category 2 standards with an arc rating of 12 cal/cm2