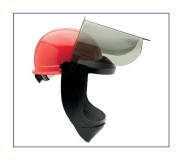

## TCG12 Series EZ Lift Arc Flash Face Shield and Hard Cap

## **Key Features and Benefits:**

- Unique face shield design allows user to easily lift face shield up when pausing electrical work tasks
- Provides best-in-class protection from arc-fl ash hazards with an ATPV of 12 cal/cm2
- Durable polycarbonate window features an anti-scratch and anti-fog coating for optimum performance while working
- Patented True Color Grey (TCG) allows the operator to see all colors perfectly, including color-coded wiring
- Face shield design includes exceptional panoramic views with virtually no distortion
- Meets ANSI/ISEA 125 level 2 conformity, NFPA 70E, and CSA Z462 Arc Flash PPE Category 2 standards with an arc rating of 12 cal/cm2