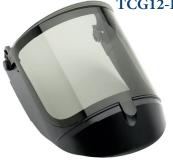

## TCG12 Series EZ Lift Arc Flash Face Shield and Hard Cap

## **Key Features and Benefits:**

- Unique face shield design allows user to easily lift face shield up when pausing electrical work tasks
- Provides best-in-class protection from arc-fl ash hazards with an ATPV of 12 cal/cm2
- Durable polycarbonate window features an anti-scratch and anti-fog coating for optimum performance while working
- Patented True Color Grey (TCG) allows the operator to see all colors perfectly, including color-coded wiring
- Face shield design includes exceptional panoramic views with virtually no distortion
- Meets ANSI/ISEA 125 level 2 conformity, NFPA 70E, and CSA Z462 Arc Flash PPE Category 2 standards with an arc rating of 12 cal/cm2