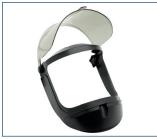

## TCG12 Series EZ Lift Arc Flash Face Shield and Hard Cap

## **Key Features and Benefits:**

- Unique face shield design allows user to easily lift face shield up when pausing electrical work tasks
- Provides best-in-class protection from arc-fl ash hazards with an ATPV of 12 cal/cm2
- Durable polycarbonate window features an anti-scratch and anti-fog coating for optimum performance while working
- Patented True Color Grey (TCG) allows the operator to see all colors perfectly, including color-coded wiring
- Face shield design includes exceptional panoramic views with virtually no distortion
- Meets ANSI/ISEA 125 level 2 conformity, NFPA 70E, and CSA Z462 Arc Flash PPE Category 2 standards with an arc rating of 12 cal/cm2