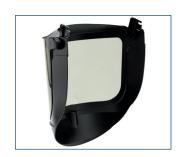

## TCG12 Series EZ Lift Arc Flash Face Shield and Hard Cap

## **Key Features and Benefits:**

- Unique face shield design allows user to easily lift face shield up when pausing electrical work tasks
- Provides best-in-class protection from arc-fl ash hazards with an ATPV of 12 cal/cm2
- Durable polycarbonate window features an anti-scratch and anti-fog coating for optimum performance while working
- Patented True Color Grey (TCG) allows the operator to see all colors perfectly, including color-coded wiring
- Face shield design includes exceptional panoramic views with virtually no distortion
- Meets ANSI/ISEA 125 level 2 conformity, NFPA 70E, and CSA Z462 Arc Flash PPE Category 2 standards with an arc rating of 12 cal/cm2