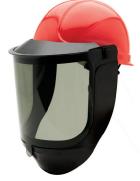

## TCG12 Series EZ Lift Arc Flash Face Shield and Hard Cap

## **Key Features and Benefits:**

- Unique face shield design allows user to easily lift face shield up when pausing electrical work tasks
- Provides best-in-class protection from arc-fl ash hazards with an ATPV of 12 cal/cm2
- Durable polycarbonate window features an anti-scratch and anti-fog coating for optimum performance while working
- Patented True Color Grey (TCG) allows the operator to see all colors perfectly, including color-coded wiring
- Face shield design includes exceptional panoramic views with virtually no distortion
- Meets ANSI/ISEA 125 level 2 conformity, NFPA 70E, and CSA Z462 Arc Flash PPE Category 2 standards with an arc rating of 12 cal/cm2