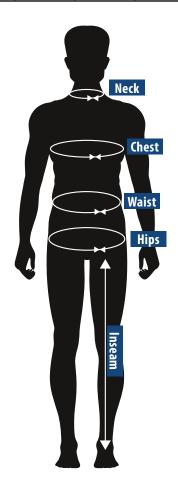

## **Measurement Directions:**

Neck: Measure around the base of your neck; round up to the next half-inch.

Chest: Measure around your chest, under the arms, and across the shoulder blades, over a shirt.

If stomach is larger than chest; choose the larger size.

Waist: Measure around your waist at the level you normally wear your pants, over a shirt.

Hip: Standing with feet together, measure around the widest part of your hips, parallel to the floor. Inseam: Measure a good-fitting pair of pants along the inseam, from crotch seam to bottom edge of cuff.

 ${\it Sleeve:} \quad {\it Bend arm and place fist on hip. Measure from center back of your neck, across shoulder, and}$ 

down arm to elbow and then to your wrist. This is your sleeve length.

For working garments, measure liberally to find your size, as you need freedom of movement.