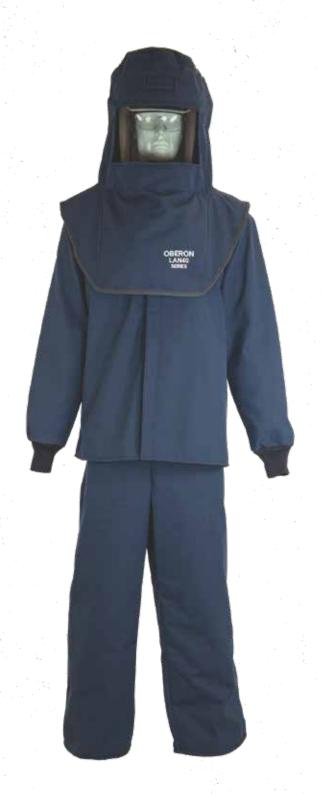

### 12 CAL LAN™ ARC FLASH KIT

Arc flash suit set is made from an inherently flame resistant fabric and comes equipped with a hood, coat, and bib overalls. A front mounted L.E.D. light and fresh air hood ventilation system can be added to the hood for increased comfort and vision while performing electrical safety tasks.

Hoods utilize a patented True Color Grey (TCGTM) arc flash face shield technology which produces no color distortion while performing common work tasks and comes with a scratch resistant, anti-fog coating.

Meets ANSI /ISEA 125
Level 2 Conformity
and Arc Flash PPE
Category 2 standards
with an arc rating of
12 cal/cm2. Please
refer to NFPA 70E or
CSA Z462 Standards
for specific selection
requirements.

Available accessories include storage bags which are sold separately.