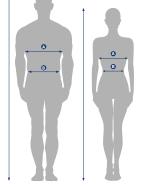

#### 1.Use a Fabric Measuring Tape

Chest: Measure around the chest just under the arms and across the shoulder blades.

Waist: Measure around the natural waistline.

**Height:** Measure the total height of the worker. You can tape one measuring tape to a wall and have the worker stand up straight against it.

#### Worker Body Measurement:

The worker's actual measurements determined using a fabric measuring tape.

#### Coat, Bibs & Coverall Measurements:

Garment dimensions are larger than the user's measurements to allow space for movement.

## SUIT MEASUREMENT GUIDE

A. CHEST
B. WAIST
C. HEIGHT