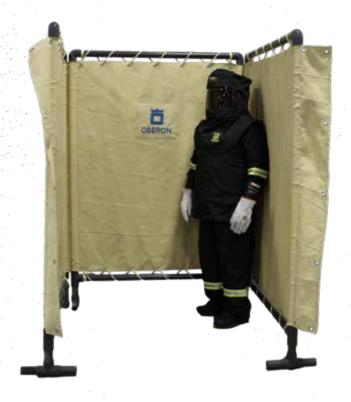

| Arc Blanket Kit | Khaki   | 5'x8' | 731406317583 | - 6 |
| ARCBKT-25KA-S | Arc Blanket Kit | Khaki   | 4'x5' | 731406317637 |     |
| ARCBKT-25KA-L | Arc Blanket Kit | Khaki   | 5'x8' | 731406317620 |     |
| ARCBKT-40KA-S | Arc Blanket Kit | Khaki   | 4'x5' | 731406317651 |     |
| ARCBKT-40KA-L | Arc Blanket Kit | Khaki   | 5'x8' | 731406317644 |     |

- Oberon's Arc Flash Blankets are produced and tested in accordance with ASTM F2676 standards.
- The blankets are the perfect solution for use in tight spaces such as underground vaults or to create a barrier between the worker and a potential arc flash hazard.
- The blankets come with arc tested mounting straps and storage bag.
   Two break-open thermal protection levels are available 15kA (BTP 181), 25kA (BTP 270), 40kA (BTP 518).





#### **Arc Flash Curtain Cube**

| MFG#             | DESCRIPTION  | COLOR  | UPC          | ı |
|------------------|--------------|--------|--------------|---|
| ARCBKT-40KA-CUBE | Curtain Cube | Yellow | 731406518058 |   |

- Portable cube is made from a durable Aramid fabric that is tested and designed to divert energy away from the worker while performing every day electrical tasks. It can also serve as an additional barrier to safeguard workers that are in close proximity to electrical equipment.
- The cube can be moved from site to site and can be deployed on multiple configurations.
- The 4.5' x 6.5' cube framework is made from a durable Schedule 80
  PVC frame and is comprised of 3 Aramid panels measuring 4'x5'. the
  panels are further reinforced by the use of Kevlar® rope for a