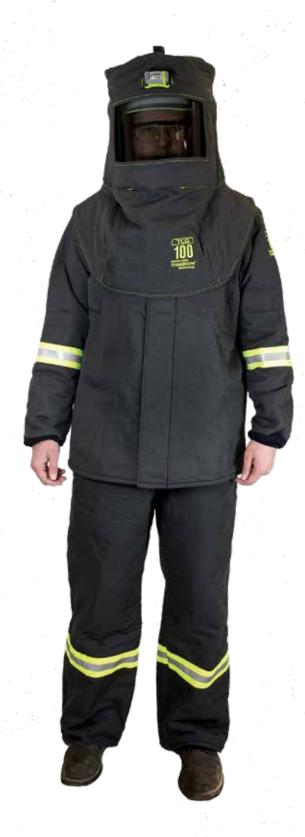

# TCG40™ ARC FLASH KIT

#### **TCG40<sup>™</sup> Arc Flash Kit**

| MFG#      | DESCRIPTION     | COLOR | SIZE | UPC          |
|-----------|-----------------|-------|------|--------------|
| TCG4B-S   | TCG40™ Suit Set | Black | S    | 731406462993 |
| TCG4B-M   | TCG40™ Suit Set | Black | M    | 731406463006 |
| TCG4B-L   | TCG40™ Suit Set | Black | L    | 731406462757 |
| TCG4B-XL  | TCG40™ Suit Set | Black | XL   | 731406462764 |
| TCG4B-2XL | TCG40™ Suit Set | Black | 2XL  | 731406462771 |
| TCG4B-3XL | TCG40™ Suit Set | Black | 3XL  | 731406463013 |
| TCG4B-4XL | TCG40™ Suit Set | Black | 4XL  | 731406463020 |
| TCG4B-5XL | TCG40™ Suit Set | Black | 5XL  | 731406463037 |