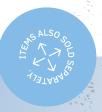

SIZE | UPC          |  |
|-----------------|-----------------------|-------|------|--------------|--|
| TCG140B-BIB-S   | TCG140™ Arc Flash Bib | Black | S    | 731406487897 |  |
| TCG140B-BIB-M   | TCG140™ Arc Flash Bib | Black | Μ    | 731406487903 |  |
| TCG140B-BIB-L   | TCG140™ Arc Flash Bib | Black | L    | 731406487910 |  |
| TCG140B-BIB-XL  | TCG140™ Arc Flash Bib | Black | XL   | 731406487927 |  |
| TCG140B-BIB-2XL | TCG140™ Arc Flash Bib | Black | 2XL  | 731406487934 |  |
| TCG140B-BIB-3XL | TCG140™ Arc Flash Bib | Black | 3XL  | 731406487941 |  |
| TCG140B-BIB-4XL | TCG140™ Arc Flash Bib | Black | 4XL  | 731406487958 |  |
| TCG140B-BIB-5XL | TCG140™ Arc Flash Bib | Black | 5XL  | 731406487965 |  |
|                 |                       |       |      |              |  |









### TCG SERIES ARC FLASH KIT WITH ESCAPE STRAP

Nearly clear TCG™ hood window provides 100% true color acuity and includes anti-fog and anti-scratch resistant coatings. Hood comes equipped with an optional ventilation system and/or LED light for maximum comfort and vision while working.

Reflective day/
night striping on
arms and legs for
increased visibility.
Ultralight suit made
from a proprietary
blend of arc rated,
inherently flame
resistant, aramid
fibers.

Meets ANSI /ISEA 125 Level 2 Conformity and Arc Flash PPE Category 3 or 4 standards with an arc rating of 25, 40, 75, or 100 cal/cm<sup>2</sup>. Please refer to NFPA 70E or CSA Z462 Standards for specific selection requirements. Knit cuff, dual-stage zipper front closure and adjustable suspenders for easy on/off.

Suit coat com