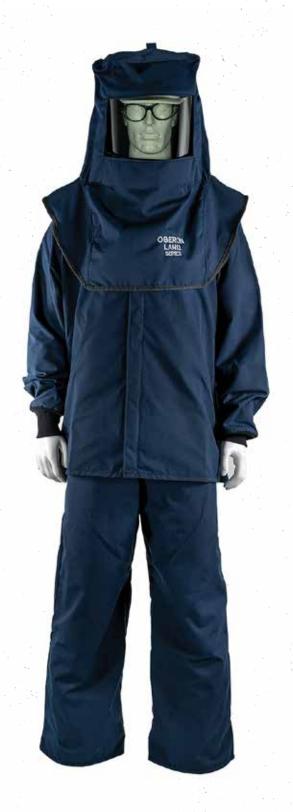

### 12 CAL LAN™ ARC FLASH KIT

Arc flash suit set is made from an inherently flame resistant fabric and comes equipped with a hood, coat, and bib overalls. A front mounted L.E.D. light and fresh air hood ventilation system can be added to the hood for increased comfort and vision while performing electrical safety tasks.

Hoods utilize a patented True Color Grey (TCGTM) arc flash face shield technology which produces no color distortion while performing common work tasks and comes with a scratch resistant, anti-fog coating.

Meets ANSI /ISEA 125
Level 2 Conformity
and Arc Flash PPE
Category 2 standards
with an arc rating of
12 cal/cm2. Please
refer to NFPA 70E or
CSA Z462 Standards
for specific selection
requirements.

Available accessories include storage bags which are sold separately.