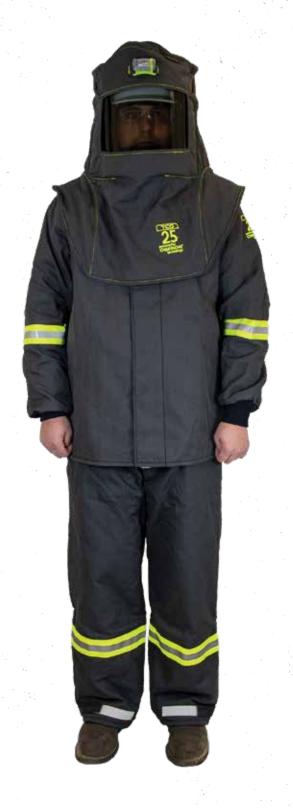

# TCG25™ ARC FLASH KIT

coatings. Hood comes equipped with an optional ventilation system and/or LED light for maximum comfort and vision while working.

suit made from a proprietary blend of arc rated, inherently flame resistant, aramid fibers.

rating of 46 cal/cm<sup>2</sup>. Please refer to NFPA 70E or CSA Z462 Standards for specific selection requirements.