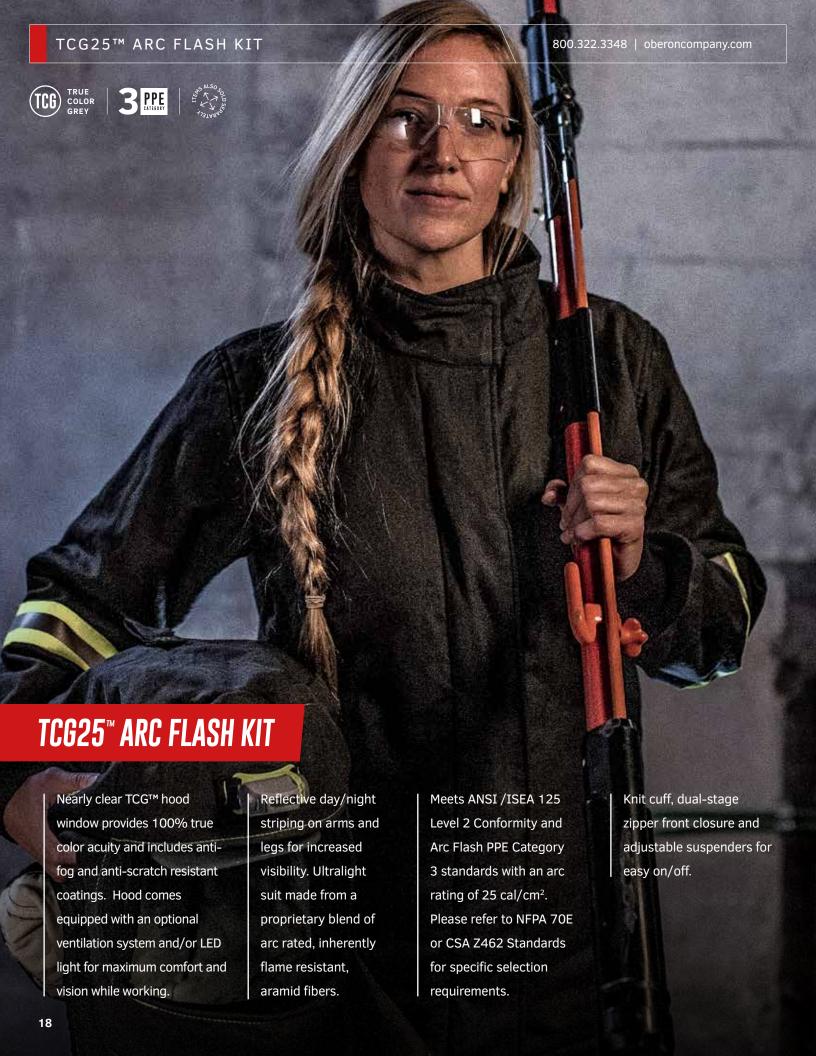

# TCG25™ ARC FLASH KIT

coatings. Hood comes equipped with an optional ventilation system and/or LED light for maximum comfort and vision while working.

suit made from a proprietary blend of arc rated, inherently flame resistant, aramid fibers.

rating of 46 cal/cm<sup>2</sup>. Please refer to NFPA 70E or CSA Z462 Standards for specific selection requirements.