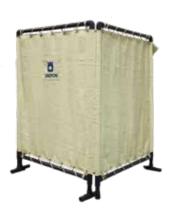

worker while performing every day electrical tasks. It can also serve as an additional barrier to safeguard workers that are in close proximity to electrical equipment.
- The cube can be moved from site to site and can be deployed on multiple configurations.
- The 4.5' x 6.5' cube framework is made from a durable Schedule 80
  PVC frame and is comprised of 3 Aramid panels measuring 4'x5'. the
  panels are further reinforced by the use of Kevlar® rope for added
  strength and stability.
- Anchoring is recommended for holding the structure in place to contain or divert arc energy.
- Meets ASTM F2676 and ASTM F3272 curtain standard and is rated for a maximum arc current of 40 kA (BTP 517).
- Made in the USA

## The Arc Flash Curtain Cube is designed to fold in on itself for easy storage.









**Oberon Company** 

375 Faunce Corner Road, Unit E

North Dartmouth, MA 02747

P: 800-322-3348

F: 508-999-4443

service@oberoncompany.com www.oberoncompany.com

Version 5.9 2022