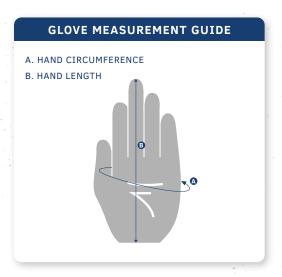

#### **GLOVE MEASUREMENT GUIDE**

#### **GLOVE MEASURING INSTRUCTIONS**

- 1. Measure around the hand at the fullest part.
- 2. Measure from the tip of the middle finger to the base of the hand.
- 3. Use the LARGEST of these two measurements for the correct size glove.
- 4. The number of inches/centimeters measured equals the size of the glove.

| 01 | /E C' | T | CHART |  |
|----|-------|---|-------|--|
|    |       |   |       |  |
|    |       |   |       |  |

| SIZE   | XS | S   | М     | L      | XL      | 2XL     |
|--------|----|-----|-------|--------|---------|---------|
| INCHES | 7  | 7.5 | 8.5-9 | 9.5-10 | 10.5-11 | 11.5-12 |

Take measurements from your dominant hand!