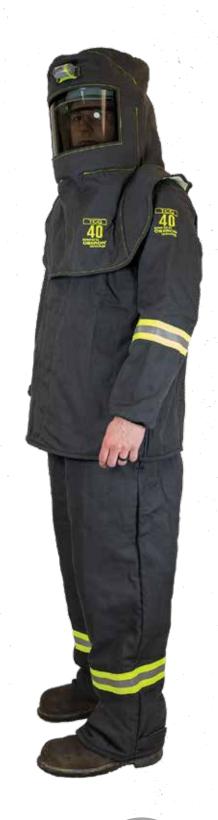

# TCG40™ ARC FLASH KIT

#### **TCG40<sup>™</sup> Arc Flash Kit**

| MFG#      | DESCRIPTION     | COLOR | SIZE | UPC          |
|-----------|-----------------|-------|------|--------------|
| TCG4B-S   | TCG40™ Suit Set | Black | S    | 731406462993 |
| TCG4B-M   | TCG40™ Suit Set | Black | M    | 731406463006 |
| TCG4B-L   | TCG40™ Suit Set | Black | L    | 731406462757 |
| TCG4B-XL  | TCG40™ Suit Set | Black | XL   | 731406462764 |
| TCG4B-2XL | TCG40™ Suit Set | Black | 2XL  | 731406462771 |
| TCG4B-3XL | TCG40™ Suit Set | Black | 3XL  | 731406463013 |
| TCG4B-4XL | TCG40™ Suit Set | Black | 4XL  | 731406463020 |
| TCG4B-5XL | TCG40™ Suit Set | Black | 5XL  | 731406463037 |

#### TCG40™ Arc Flash Hood

| MFG#         | DESCRIPTION      | COLOR | SIZE   | UPC          |
|--------------|------------------|-------|--------|--------------|
| TCG40-C      | TCG40™ Hood      | Black | OS     | 731406463341 |
| TCG40-C+HVSL | TCG40™ Hood+HVSL | Black | . os • | 731406484933 |
| HVS-4B-PM    | Hood Vent System | Blue  | OS     | 731406327414 |
| +LAMP        | L.E.D. Lamp      | Grey  | 0.5    | 731406389658 |
| +HVSL        | HVS & Lamp       | Blue  | OS     | 731406389641 |