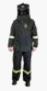

### 12 CAL LAN™ ARC FLASH KIT

Arc flash suit set is made from an inherently flame resistant fabric and comes equipped with a hood, coat, and bib overalls. A front mounted L.E.D. light and fresh air hood ventilation system can be added to the hood for increased comfort and vision while performing electrical safety tasks.

Hoods utilize a patented True Color Grey (TCGTM) arc flash face shield technology which produces no color distortion while performing common work tasks and comes with a scratch resistant, anti-fog coating.

Meets ANSI /ISEA 125
Level 2 Conformity
and Arc Flash PPE
Category 2 standards
with an arc rating of
12 cal/cm2. Please
refer to NFPA 70E or
CSA Z462 Standards
for specific selection
requirements.

Available accessories include storage bags which are sold separately.