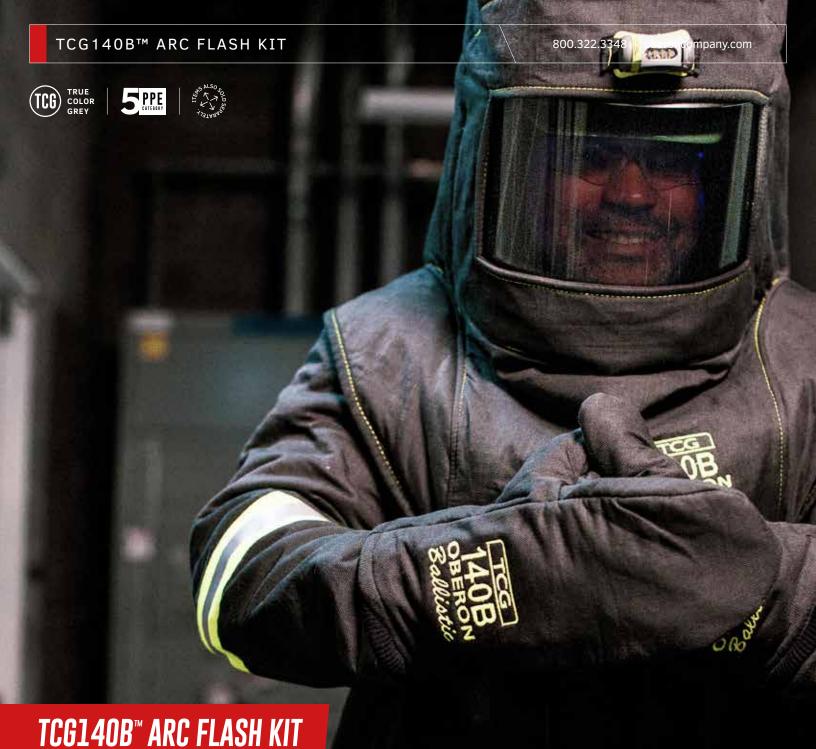

--|-----------------|--------------|
| MFG#           | DESCRIPTION           | COLOR | SIZE            | UPC          |
| TCG100-BIB-S   | TCG100™ Arc Flash Bib | Black | S               | 731406467707 |
| TCG100-BIB-M   | TCG100™ Arc Flash Bib | Black | М               | 731406467714 |
| TCG100-BIB-L   | TCG100™ Arc Flash Bib | Black | L               | 731406464188 |
| TCG100-BIB-XL  | TCG100™ Arc Flash Bib | Black | XL              | 731406464195 |
| TCG100-BIB-2XL | TCG100™ Arc Flash Bib | Black | 2XL             | 731406464201 |
| TCG100-BIB-3XL | TCG100™ Arc Flash Bib | Black | 3XL             | 731406467677 |
| TCG100-BIB-4XL | TCG100™ Arc Flash Bib | Black | 4XL             | 731406467684 |
| TCG100-BIB-5XL | TCG100™ Arc Flash Bib | Black | 5XL             | 731406467691 |









Nearly clear TCG™ hood window provides 100% true color acuity and includes anti-fog and anti-scratch resistant coatings. Hood comes equipped with a ventilation system and/or LED light for maximum comfort and vision while working.

Aramid fabric contains a layer of ballistic protection to prevent injuries from arc flashes as well as projectiles which can occur from an arc blast.

Meets ANSI /ISEA 125
Level 2 Conformity with an arc rating of 140 cal/cm2.
Meets NFPA 70E Arc Flash
Category 4 or CSA Z462
Category 5 standards.
Please refer to your
applicable standards for specific selection criteria.

Hood comes standard with securing straps, front mounted light, and hood ventilation system.



# TCG140B<sup>™</sup> ARC FLASH KIT

#### **TCG140B**<sup>™</sup> Arc Flash Kit

| MFG#           |