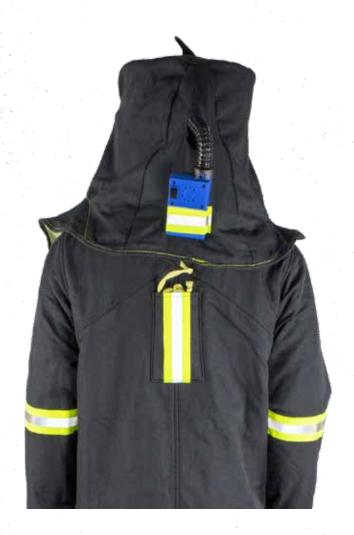

mes equipped with an optional ventilation system and/or LED light for maximum comfort and vision while working.

Reflective day/
night striping on
arms and legs for
increased visibility.
Ultralight suit made
from a proprietary
blend of arc rated,
inherently flame
resistant, aramid
fibers.

Meets ANSI /ISEA 125 Level 2 Conformity and Arc Flash PPE Category 3 or 4 standards with an arc rating of 25, 40, 75, or 100 cal/cm<sup>2</sup>. Please refer to NFPA 70E or CSA Z462 Standards for specific selection requirements. Knit cuff, dual-stage zipper front closure and adjustable suspenders for easy on/off.

Suit coat comes equipped with a 10' long Kevlar® strap which can be used to drag a worker away from harm or as a secondary communication device.

## TCG SERIES ARC FLASH KIT WITH ESCAPE STRAP









Suit coat comes equipped with a 10' long Kevlar® strap which can be used to drag a worker away from harm or as a secondary communication device.

#### **TCG25™ Arc Flash Kit with Escape Strap**

| MFG#         | DESCRIPTION             | COLOR | SIZE | UPC          |
|--------------|-------------------------|-------|------|--------------|
| TCG3B-ES-S   | TCG25™ Suit Set w/strap | Black | S    | 731406515651 |
| TCG3B-ES-M   | TCG25™ Suit Set w/strap | Black | M    | 731406515668 |
| TCG3B-ES-L   | TCG25™ Suit Set w/strap | Black | L    | 731406515675 |
| TCG3B-ES-XL  | TCG25™ Suit Set w/strap | Black | XL   | 731406515682 |
| TCG3B-ES-2XL | TCG25™ Suit Set w/strap | Black | 2XL  | 731406515699 |
| TCG3B-ES-3XL | TCG25™ Suit Set w/strap | Black | 3XL  | 731406515705 |
| TCG3B-ES-4X