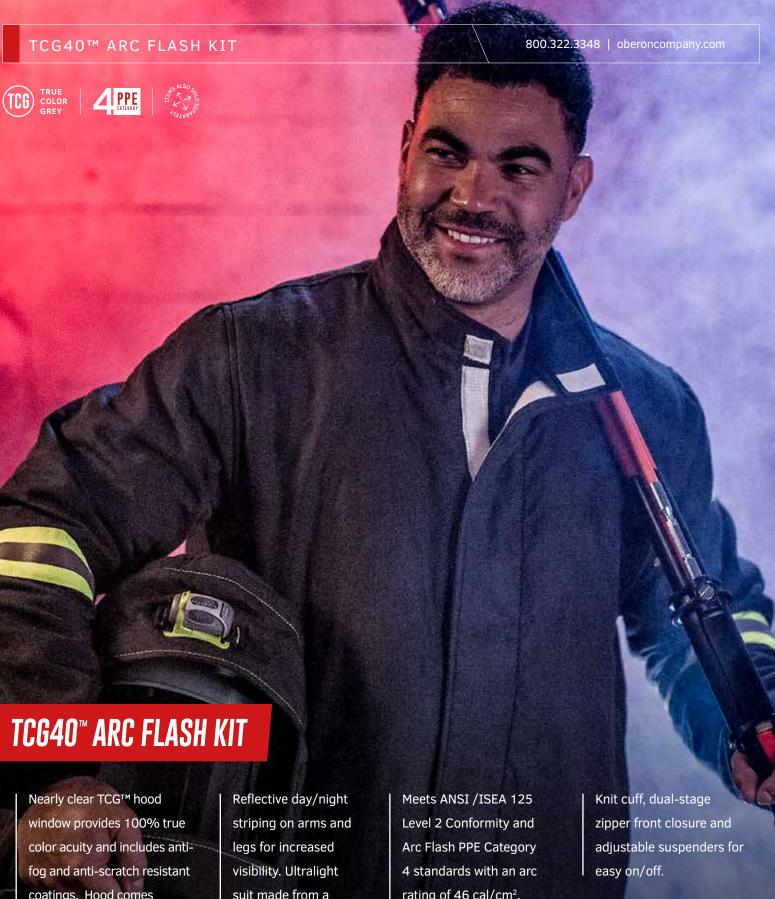

coatings. Hood comes equipped with an optional ventilation system and/or LED light for maximum comfort and vision while working.

suit made from a proprietary blend of arc rated, inherently flame resistant, aramid fibers.

rating of 46 cal/cm<sup>2</sup>. Please refer to NFPA 70E or CSA Z462 Standards for specific selection requirements.

# TCG40™ ARC FLASH KIT