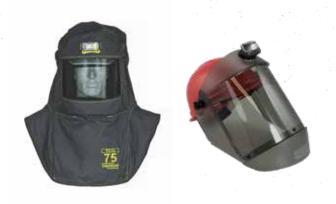

## TCG™ ARC FLASH FACE SHIELDS

Oberon's innovative True
Color Grey (TCG) arc
flash face shield features
a patented nearly clear
technology that allows
for maximum color acuity
while performing common
electrical work tasks.

Made from a durable polycarbonate and includes an antiscratch resistant and anti-fog coating.

Meets ANSI /ISEA 125
Level 2 Conformity and
Arc Flash PPE Category
2 standards with an arc
rating of 17 or 30 cal/cm².
Please refer to NFPA 70E
or CSA Z462 Standards
for specific selection

requirements.

Available accessories include a crown mountable shield light.