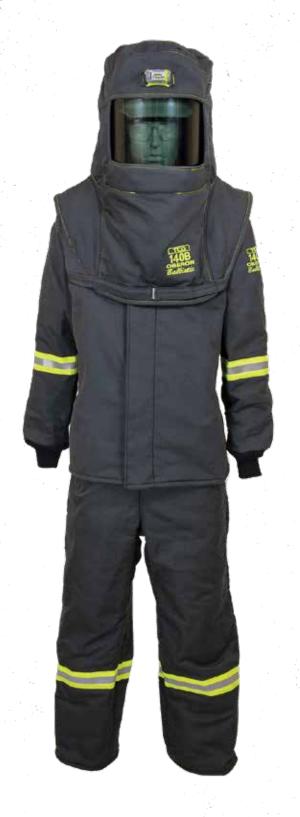

# TCG40™ ARC FLASH KIT

#### **TCG40<sup>™</sup> Arc Flash Kit**

| MFG#      | DESCRIPTION     | COLOR | SIZE | UPC          |
|-----------|-----------------|-------|------|--------------|
| TCG4B-S   | TCG40™ Suit Set | Black | S    | 731406462993 |
| TCG4B-M   | TCG40™ Suit Set | Black | M    | 731406463006 |
| TCG4B-L   | TCG40™ Suit Set | Black | L    | 731406462757 |
| TCG4B-XL  | TCG40™ Suit Set | Black | XL   | 731406462764 |
| TCG4B-2XL | TCG40™ Suit Set | Black | 2XL  | 731406462771 |
| TCG4B-3XL | TCG40™ Suit Set | Black | 3XL  | 731406463013 |
| TCG4B-4XL | TCG40™ Suit Set | Black | 4XL  | 731406463020 |
| TCG4B-5XL | TCG40™ Suit Set | Black | 5XL  | 731406463037 |

#### TCG40™ Arc Flash Hood

| MFG#         | DESCRIPTION      | COLOR | SIZE   | UPC          |
|--------------|------------------|-------|--------|--------------|
| TCG40-C      | TCG40™ Hood      | Black | OS     | 731406463341 |
| TCG40-C+HVSL | TCG40™ Hood+HVSL | Black | . os • | 731406484933 |
| HVS-4B-PM    | Hood Vent System | Blue  | OS     | 731406327414 |
| +LAMP        | L.E.D. Lamp      | Grey  | 0.5    | 731406389658 |
| +HVSL        | HVS & Lamp       | Blue  | OS     | 731406389641 |