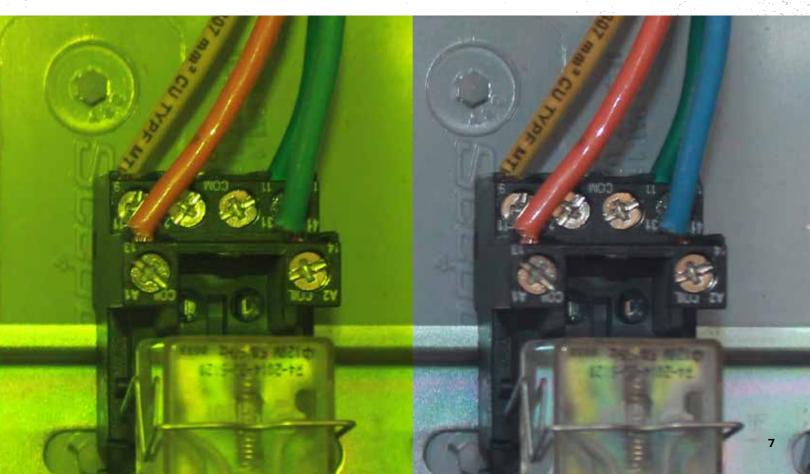

True Color Grey is a medium density filter that allows all visible light to pass through without causing any color distortion. Our patented TCG<sup>TM</sup> Technology has finally solved the biggest issue electricians face when wearing appropriate Arc Flash protection. Historically, they have always experienced color distortion when looking through their protective shields.

The end result is a nearly clear experience for the worker when performing electrical tasks. With the advent of this new technology electrical workers will no longer struggle to see colored wires or electrical tape while working energized.

Color distortion without TCG Technology.

Looking through shield with TCG Technology.