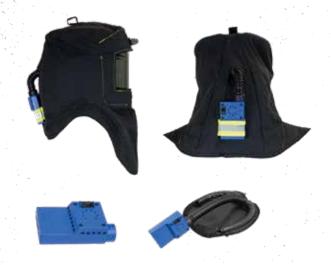

### 12 CAL LAN™ ARC FLASH KIT

Arc flash suit set is made from an inherently flame resistant fabric and comes equipped with a hood, coat, and bib overalls. A front mounted L.E.D. light and fresh air hood ventilation system can be added to the hood for increased comfort and vision while performing electrical safety tasks.

Hoods utilize a patented True Color Grey (TCGTM) arc flash face shield technology which produces no color distortion while performing common work tasks and comes with a scratch resistant, anti-fog coating.

Meets ANSI /ISEA 125
Level 2 Conformity
and Arc Flash PPE
Category 2 standards
with an arc rating of
12 cal/cm2. Please
refer to NFPA 70E or
CSA Z462 Standards
for specific selection
requirements.

Available accessories include storage bags which are sold separately.

#### 12 Cal LAN™ Arc Flash Hoods

| Mfg#          | Description               | Color      |    | UPC          |
|---------------|---------------------------|------------|----|--------------|
| LAN2ST-C      | LAN2ST™ Hood              | Navy       | OS | 731406485459 |
| LAN2ST-C+HVS  | LAN2ST™ Hood +HVS         | Navy       | OS | 731406485466 |
| LAN2ST-C+HVSL | LAN2ST™ Hood +HVSL        | Navy       | OS | 731406485473 |
| HVS-4B-PM     | Hood Vent System          | Blue       | OS | 731406327414 |
| +LAMP         | Hood Mounted L.E.D. Light | Green/Grey | OS | 731406389658 |
| +HVSL         | Hood Vent Sys & Light     | Blue/Grey  | OS | 731406389641 |