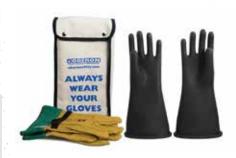

#### **GLOVE MEASURING INSTRUCTIONS**

- 1. Measure around the hand at the fullest part.
- 2. Measure from the tip of the middle finger to the base of the hand.
- 3. Use the LARGEST of these two measurements for the correct size glove.
- 4. The number of inches/centimeters measured equals the size of the glove.

| 01 | /E C' | T | CHART |  |
|----|-------|---|-------|--|
|    |       |   |       |  |
|    |       |   |       |  |

| SIZE   | XS | S   | М     | L      | XL      | 2XL     |
|--------|----|-----|-------|--------|---------|---------|
| INCHES | 7  | 7.5 | 8.5-9 | 9.5-10 | 10.5-11 | 11.5-12 |

Take measurements from your dominant hand!