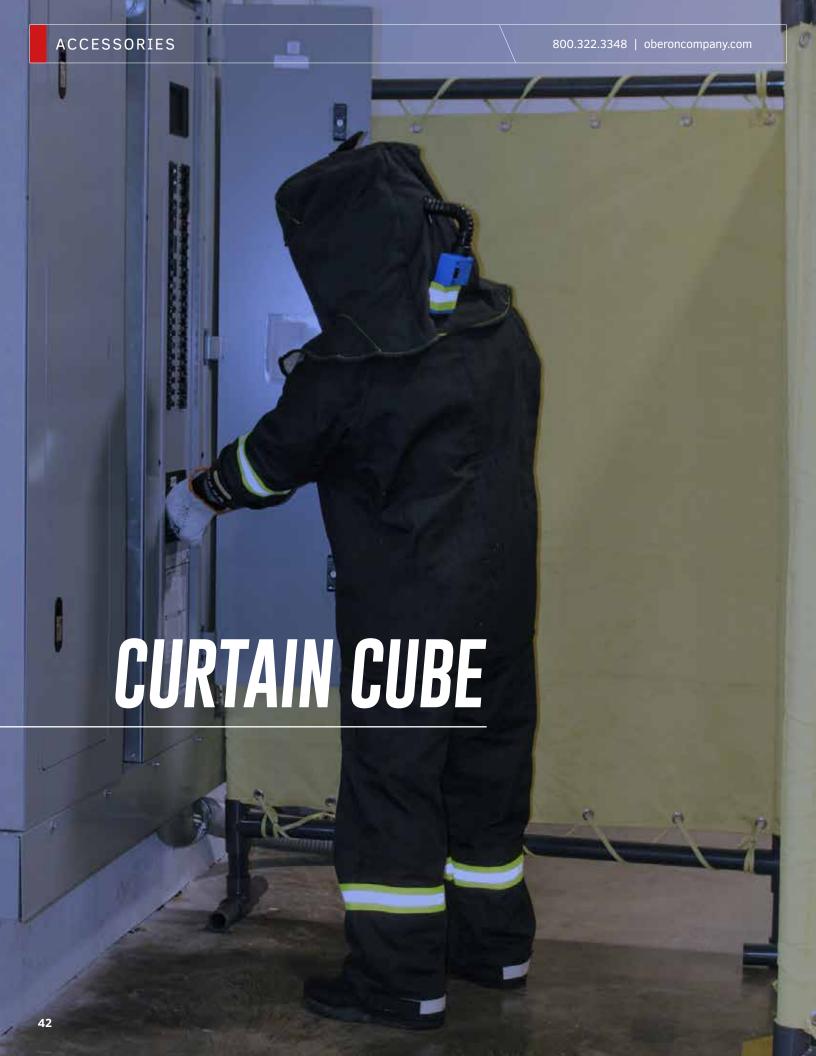

L | Arc Blanket Kit | Khaki   | 5'x8' | 731406317583 | - 6 |
| ARCBKT-25KA-S | Arc Blanket Kit | Khaki   | 4'x5' | 731406317637 |     |
| ARCBKT-25KA-L | Arc Blanket Kit | Khaki   | 5'x8' | 731406317620 |     |
| ARCBKT-40KA-S | Arc Blanket Kit | Khaki   | 4'x5' | 731406317651 |     |
| ARCBKT-40KA-L | Arc Blanket Kit | Khaki   | 5'x8' | 731406317644 |     |

- Oberon's Arc Flash Blankets are produced and tested in accordance with ASTM F2676 standards.
- The blankets are the perfect solution for use in tight spaces such as underground vaults or to create a barrier between the worker and a potential arc flash hazard.
- The blankets come with arc tested mounting straps and storage bag.
   Two break-open thermal protection levels are available 15kA (BTP 181), 25kA (BTP 270), 40kA (BTP 518).





#### **Arc Flash Curtain Cube**

| MFG#             | DESCRIPTION  | COLOR  | UPC          | ı |
|------------------|--------------|--------|--------------|---|
| ARCBKT-40KA-CUBE | Curtain Cube | Yellow | 731406518058 |   |

- Portable cube is made from a durable Aramid fabric that is tested and designed to divert energy away from the worker while performing every day electrical tasks. It can also serve as an additional barrier to safeguard workers that are in close proximity to electrical equipment.
- The cube can be moved from site to site and can be deployed on multiple configurations.
- The 4.5' x 6.5' cube framework is made from a durable Schedule 80
  PVC frame and is comprised of 3 Aramid panels measuring 4'x5'. the
  panels are further reinforced by the use of Kevlar® rope for