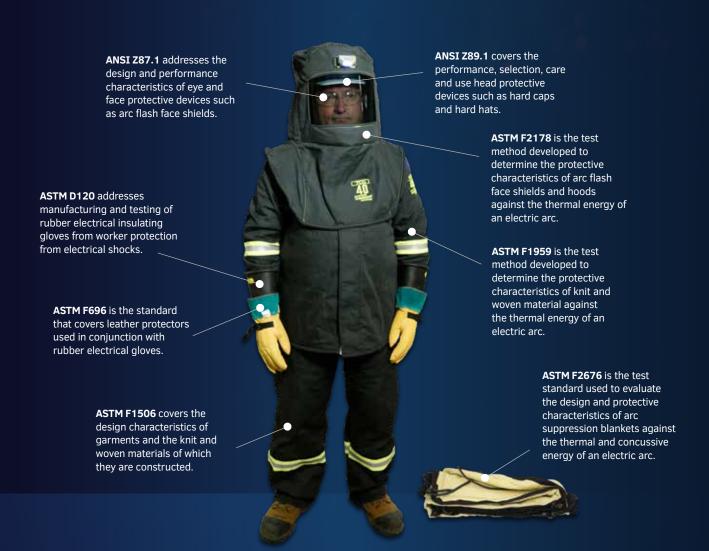

Oberon is an **ISO 9001** accredited manufacturing facility and is actively involved in the **ASTM** and **ANSI Standards** development process as participating members on several technical committees. All of Oberon's products have been manufactured in accordance with every applicable Standard. Not only does Oberon help write these Standards, we lead by example in our research, product development, laboratory testing and manufacturing processes.

#### NFPA 70E and CSA Z462 Standards

The National Fire Protection Association and the Canadian Standards Association address the required elements of corporate electrical safety program, including training, engineering controls, work methods, and ultimately the personal protective apparel as the last line of defense for worker safety.

#### **ANSI Standards**

The American National Standards Institute oversees the development of voluntary consensus standards for products, services, processes, systems, and personnel.

#### **ASTM Standards**

The American Society of Testing and Materials (ASTM) F18
Committee has developed standards covering the manufacturing, testing, care and use of arc flash PPE. Oberon's products have been certified using the most current version of every applicable ASTM testing standard and are in compliance with the overarching performance standard, ASTM F1506.