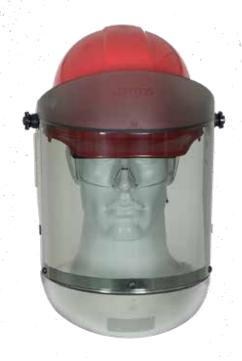

## TCG™ ARC FLASH FACE SHIELDS

Oberon's innovative True
Color Grey (TCG) arc
flash face shield features
a patented nearly clear
technology that allows
for maximum color acuity
while performing common
electrical work tasks.

Made from a durable polycarbonate and includes an antiscratch resistant and anti-fog coating.

Meets ANSI /ISEA 125
Level 2 Conformity and
Arc Flash PPE Category
2 standards with an arc
rating of 17 or 30 cal/cm².
Please refer to NFPA 70E
or CSA Z462 Standards
for specific selection

requirements.

Available accessories include a crown mountable shield light.