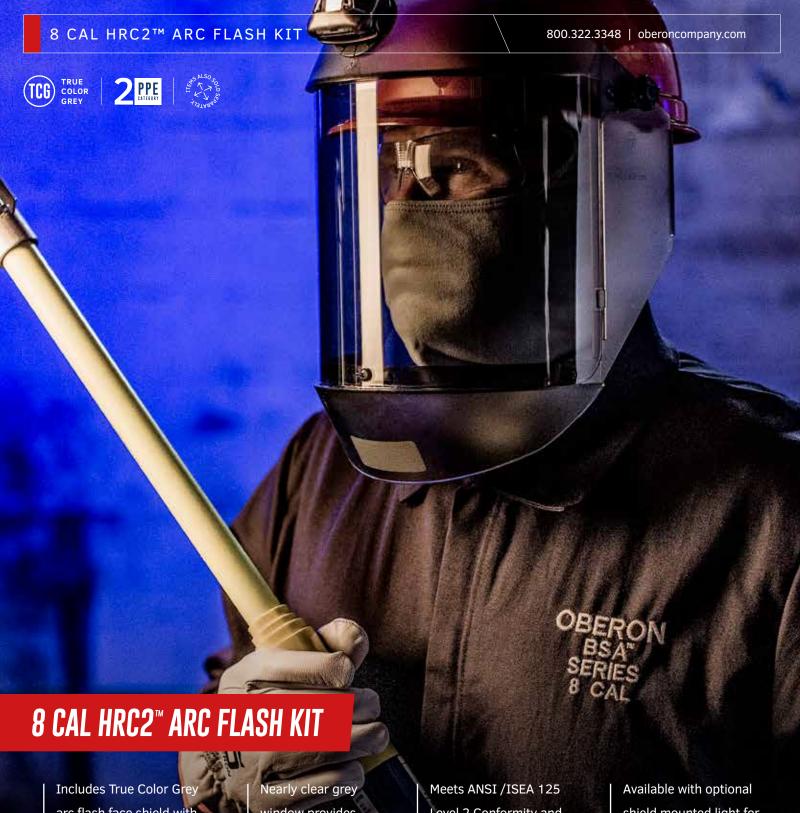

# 8 CAL HRC2™ ARC FLASH KIT

Includes True Color Grey arc flash face shield with hard cap, flame resistant treated cotton coverall, balaclava, and a nylon storage bag.

Nearly clear grey window provides 100% true color acuity and includes an anti-scratch and anti-fog resistant coating.

Meets ANSI /ISEA 125
Level 2 Conformity and
Arc Flash PPE Category
2 standards with an
arc rating of 8 cal/cm².
Please refer to NFPA 70E
or CSA Z462 Standards
for specific selection
requirements.

Available with optional shield mounted light for increased visibility when working in dark spaces.