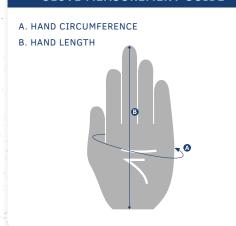

#### **GLOVE MEASURING INSTRUCTIONS**

- 1. Measure around the hand at the fullest part.
- 2. Measure from the tip of the middle finger to the base of the hand.
- 3. Use the LARGEST of these two measurements for the correct size glove.
- 4. The number of inches/centimeters measured equals the size of the glove.

Take measurements from your dominant hand!