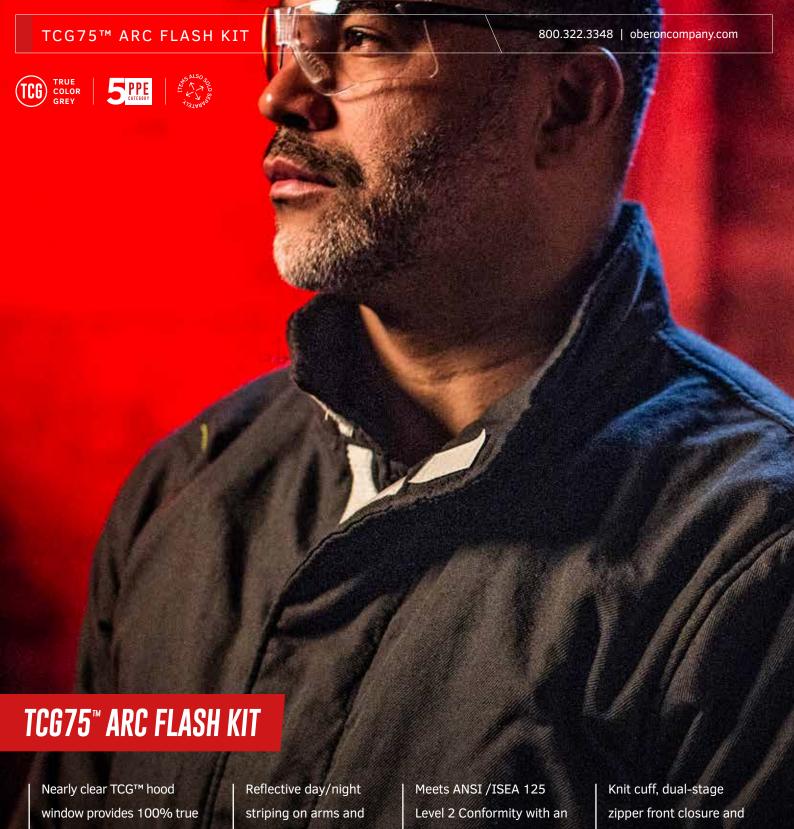

Includes True Color Grey arc flash face shield with hard cap, flame resistant treated cotton coverall, balaclava, and a nylon storage bag.

Nearly clear grey window provides 100% true color acuity and includes an anti-scratch and anti-fog resistant coating.

Meets ANSI /ISEA 125
Level 2 Conformity and
Arc Flash PPE Category
2 standards with an arc
rating of 30 cal/cm<sup>2</sup>.
Please refer to NFPA 70E
or CSA Z462 Standards
for specific selection
requirements.

Available with optional shield mounted light for increased visibility when working in dark spaces.