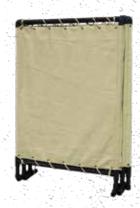

orker while performing every day electrical tasks. It can also serve as an additional barrier to safeguard workers that are in close proximity to electrical equipment.
- The cube can be moved from site to site and can be deployed on multiple configurations.
- The 4.5' x 6.5' cube framework is made from a durable Schedule 80
  PVC frame and is comprised of 3 Aramid panels measuring 4'x5'. the
  panels are further reinforced by the use of Kevlar® rope for added
  strength and stability.
- Anchoring is recommended for holding the structure in place to contain or divert arc energy.
- Meets ASTM F2676 and ASTM F3272 curtain standard and is rated for a maximum arc current of 40 kA (BTP 517).
- Made in the USA

## The Arc Flash Curtain Cube is designed to fold in on itself for easy storage.









**Oberon Company** 

375 Faunce Corner Road, Unit E

North Dartmouth, MA 02747

P: 800-322-3348

F: 508-999-4443

service@oberoncompany.com www.oberoncompany.com

Version 5.9 2022