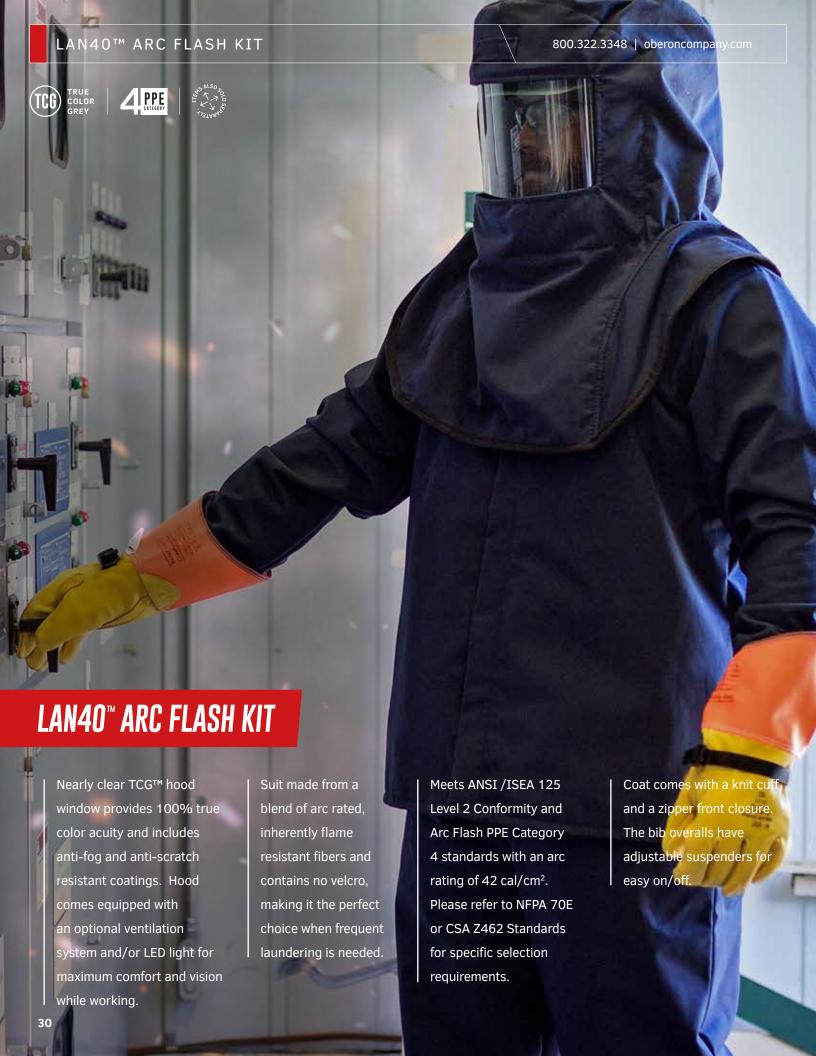

coatings. Hood comes equipped with an optional ventilation system and/or LED light for maximum comfort and vision while working.

suit made from a proprietary blend of arc rated, inherently flame resistant, aramid fibers.

rating of 46 cal/cm<sup>2</sup>. Please refer to NFPA 70E or CSA Z462 Standards for specific selection requirements.