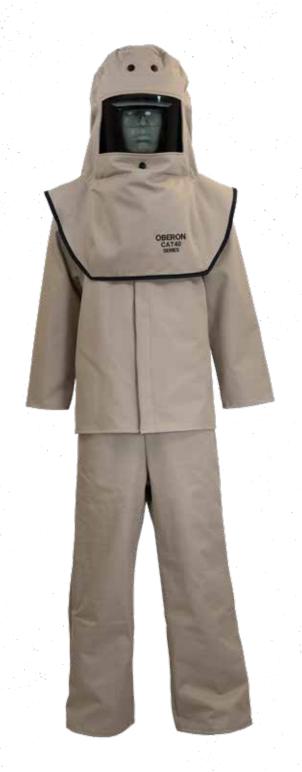

coatings. Hood comes equipped with an optional ventilation system and/or LED light for maximum comfort and vision while working.

suit made from a proprietary blend of arc rated, inherently flame resistant, aramid fibers.

rating of 46 cal/cm<sup>2</sup>. Please refer to NFPA 70E or CSA Z462 Standards for specific selection requirements.