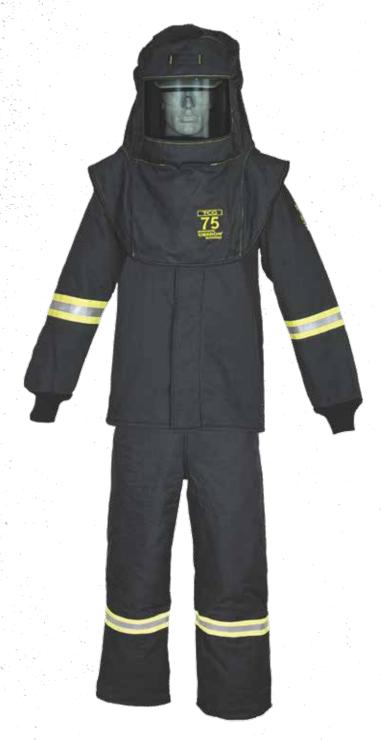

# TCG25™ ARC FLASH KIT

#### **TCG25™ Arc Flash Kit**

| MFG#         DESCRIPTION         COLOR         SIZE         UPC           TCG3B-S         TCG25™ Suit Set         Black         S         731406470493           TCG3B-M         TCG25™ Suit Set         Black         M         731406470486           TCG3B-L         TCG25™ Suit Set         Black         L         731406470479           TCG3B-XL         TCG25™ Suit Set         Black         XL         731406470509           TCG3B-2XL         TCG25™ Suit Set         Black         2XL         731406470431           TCG3B-3XL         TCG25™ Suit Set         Black         3XL         731406470448           TCG3B-4XL         TCG25™ Suit Set         Black         4XL         731406470455           TCG3B-5XI         TCG25™ Suit Set         Black         5XI         731406470462 |           |                 |       |      |              |
|-----------------------------------------------------------------------------------------------------------------------------------------------------------------------------------------------------------------------------------------------------------------------------------------------------------------------------------------------------------------------------------------------------------------------------------------------------------------------------------------------------------------------------------------------------------------------------------------------------------------------------------------------------------------------------------------------------------------------------------------------------------------------------------------------------------|-----------|-----------------|-------|------|--------------|
| TCG3B-M         TCG25™ Suit Set         Black         M         731406470486           TCG3B-L         TCG25™ Suit Set         Black         L         731406470479           TCG3B-XL         TCG25™ Suit Set         Black         XL         731406470509           TCG3B-2XL         TCG25™ Suit Set         Black         2XL         731406470431           TCG3B-3XL         TCG25™ Suit Set         Black         3XL         731406470448           TCG3B-4XL         TCG25™ Suit Set         Black         4XL         731406470455                                                                                                                                                                                                                                                             | MFG#      | DESCRIPTION     | COLOR | SIZE | UPC          |
| TCG3B-L         TCG25™ Suit Set         Black         L         731406470479           TCG3B-XL         TCG25™ Suit Set         Black         XL         731406470509           TCG3B-2XL         TCG25™ Suit Set         Black         2XL         731406470431           TCG3B-3XL         TCG25™ Suit Set         Black         3XL         731406470448           TCG3B-4XL         TCG25™ Suit Set         Black         4XL         731406470455                                                                                                                                                                                                                                                                                                                                                    | TCG3B-S   | TCG25™ Suit Set | Black | S    | 731406470493 |
| TCG3B-XL         TCG25™ Suit Set         Black         XL         731406470509           TCG3B-2XL         TCG25™ Suit Set         Black         2XL         731406470431           TCG3B-3XL         TCG25™ Suit Set         Black         3XL         731406470448           TCG3B-4XL         TCG25™ Suit Set         Black         4XL         731406470455                                                                                                                                                                                                                                                                                                                                                                                                                                           | TCG3B-M   | TCG25™ Suit Set | Black | Μ    | 731406470486 |
| TCG3B-2XL         TCG25™ Suit Set         Black         2XL         731406470431           TCG3B-3XL         TCG25™ Suit Set         Black         3XL         731406470448           TCG3B-4XL         TCG25™ Suit Set         Black         4XL         731406470455                                                                                                                                                                                                                                                                                                                                                                                                                                                                                                                                    | TCG3B-L   | TCG25™ Suit Set | Black | L    | 731406470479 |
| TCG3B-3XL         TCG25™ Suit Set         Black         3XL         731406470448           TCG3B-4XL         TCG25™ Suit Set         Black         4XL         731406470455                                                                                                                                                                                                                                                                                                                                                                                                                                                                                                                                                                                                                               | TCG3B-XL  | TCG25™ Suit Set | Black | XL   | 731406470509 |
| TCG3B-4XL TCG25™ Suit Set Black 4XL 731406470455                                                                                                                                                                                                                                                                                                                                                                                                                                                                                                                                                                                                                                                                                                                                                          | TCG3B-2XL | TCG25™ Suit Set | Black | 2XL  | 731406470431 |
|                                                                                                                                                                                                                                                                                                                                                                                                                                                                                                                                                                                                                                                                                                                                                                                                           | TCG3B-3XL | TCG25™ Suit Set | Black | 3XL  | 731406470448 |
| TCG3B-5XI TCG25™ Suit Set Black 5XI 731406470462                                                                                                                                                                                                                                                                                                                                                                                                                                                                                                                                                                                                                                                                                                                                                          | TCG3B-4XL | TCG25™ Suit Set | Black | 4XL  | 731406470455 |
| TOOSE SEE TOOSE SUITSET Black SEE 75140470402                                                                                                                                                                                                                                                                                                                                                                                                                                                                                                                                                                                                                                                                                                                                                             | TCG3B-5XL | TCG25™ Suit Set | Black | 5XL  | 731406470462 |