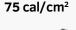

#### ARC FLASH PERSONAL PROTECTION (PPE) CATEGORIES

The National Fire Protection Association (NFPA) uses four Arc Flash PPE Categories to classify ranges of arc flash hazards, and the corresponding requirements for PPE. The categories are one of the methods used in the current NFPA 70E standard to inform workers about the protection they need while working on energized equipment. CSA Z462 recently added an Arc Flash PPE Category 5 for equipment with potential incident energy levels up to 75 cal/cm<sup>2</sup>.

#### **Minimum Arc Rating**

**Minimum Arc Rating** 100 cal/cm<sup>2</sup>

Minimum Arc Rating 140 cal/cm<sup>2</sup>

\*Energized electrical work over 40 cal/cm² requires an incident energy analysis to be performed. Once this analysis has been done the appropriate PPE can be selected from the chart above by matchina the calculated incident energy level with the corresponding PPE.