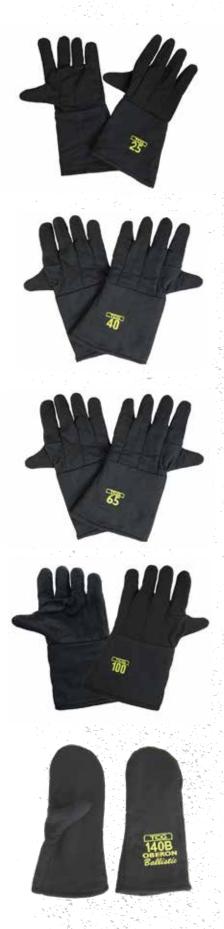

#### **GLOVE MEASURING INSTRUCTIONS**

- 1. Measure around the hand at the fullest part.
- 2. Measure from the tip of the middle finger to the base of the hand.
- 3. Use the LARGEST of these two measurements for the correct size glove.
- 4. The number of inches/centimeters measured equals the size of the glove.

| 01 | /E C' | T | CHART |  |
|----|-------|---|-------|--|
|    |       |   |       |  |
|    |       |   |       |  |

| SIZE   | XS | S   | М     | L      | XL      | 2XL     |
|--------|----|-----|-------|--------|---------|---------|
| INCHES | 7  | 7.5 | 8.5-9 | 9.5-10 | 10.5-11 | 11.5-12 |

Take measurements from your dominant hand!

#### ARC THERMOGRAPHER GLOVE SIZING CHART

|      | REGULAR | REGULAR | LARGE | LARGE | X-LARGE | X-LARGE |  |
|------|---------|---------|-------|-------|---------|---------|--|
| SIZE | 7       | 8       | 9     | 10    | 11      | 12      |  |