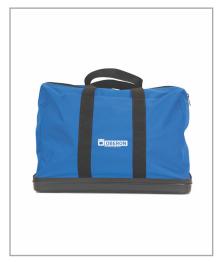

#### **Kit Storage Bag**

- The deluxe bag is perfect for storage of Oberon's gas extraction suits and balaclavas. It can easily accommodate space for an SCBA as well.
- Includes zippered closure for easy opening and closing.
- Made in the USA

| Mfg#   | Description                      | Color | Size | UPC          |
|--------|----------------------------------|-------|------|--------------|
| KITBAG | Deluxe Arc Flash Kit Storage Bag | Blue  | OS   | 731406317446 |