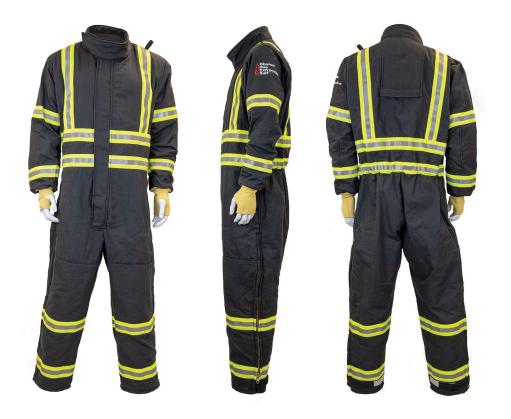

## **GES8+™** Series Coveralls

- Smooth moisture absorbing inner layer provides added comfort in hot conditions while easing the process of donning and doffing.
- Coveralls come equipped with a brass front zipper with Velcro® closure and a harness port located in the center of the back.
- The back of the suit has an elastic waist which creates a comfortable fit and the legs have a Velcro® closure to prevent flame entry.
- Additional features include knit cuffs with thumb holes on sleeves, brass leg zippers with fabric backing, reinforced knees, and hi-vis suspender style tape.
- Made in the USA

| Mfg#            | Description                        | Color | Size | UPC          |
|-----------------|------------------------------------|-------|------|--------------|
| GES8-CVL-S-OB   | GES8+ <sup>™</sup> Series Coverall | Black | S    | 731406497247 |
| GES8-CVL-M-OB   | GES8+ <sup>™</sup> Series Coverall | Black | Μ    | 731406497254 |
| GES8-CVL-L-OB   | GES8+ <sup>™</sup> Series Coverall | Black | L    | 731406497261 |
| GES8-CVL-XL-OB  | GES8+ <sup>™</sup> Series Coverall | Black | XL   | 731406497278 |
| GES8-CVL-2XL-OB | GES8+ <sup>™</sup> Series Coverall | Black | 2XL  | 731406497285 |
| GES8-CVL-3XL-OB | GES8+ <sup>™</sup> Series Coverall | Black | 3XL  | 731406494292 |
| GES8-CVL-4XL-OB | GES8+ <sup>™</sup> Series Coverall | Black | 4XL  | 731406497308 |
| GES8-CVL-5XL-OB | GES8+™ Series Coverall             | Black | 5XL  | 731406497315 |