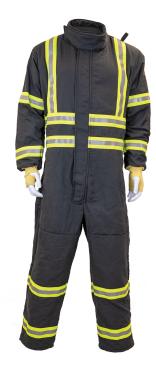

#### **Features**

- The GES8+<sup>™</sup> Series gas extraction suit kit features a 3-layer balaclava, coverall, and kit bag. It is the perfect solution to keep you safe when you are working near gas lines or anywhere there is a risk from a prolonged flash fire. The suit allows the worker at least 8 seconds of time to get away from the fire to safety.
- Smooth moisture absorbing inner layer provides added comfort in hot conditions while easing the process of donning and doffing.
- Suit comes equipped with a brass front zipper with Velcro® closure and a harness port located in the center of the back.
- The back of the suit has an elastic waist which creates a comfortable fit and the legs have a Velcro® closure to prevent flame entry.
- Additional features include knit cuffs with thumb holes on sleeves, brass leg zippers with fabric backing, reinforced knees, and hi-vis suspender style tape.
- Made in the USA

## **GES8+™** Series Coveralls

- Smooth moisture absorbing inner layer provides added comfort in hot conditions while easing the process of donning and doffing.
- Coveralls come equipped with a brass front zipper with Velcro® closure and a harness port located in the center of the back.
- The back of the suit has an elastic waist which creates a comfortable fit and the legs have a Velcro® closure to prevent flame entry.
- Additional features include knit cuffs with thumb holes on sleeves, brass leg zippers with fabric backing, reinforced knees, and hi-vis suspender style tape.
- Made in the USA