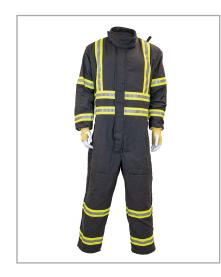

# **GES8+™** Series Gas Extraction Suits

#### **Features**

- The GES8+<sup>™</sup> Series gas extraction suit kit features a 3-layer balaclava, coverall, and kit bag. It is the perfect solution to keep you safe when you are working near gas lines or anywhere there is a risk from a prolonged flash fire. The suit allows the worker at least 8 seconds of time to get away from the fire to safety.
- Smooth moisture absorbing inner layer provides added comfort in hot conditions while easing the process of donning and doffing.
- Suit comes equipped with a brass front zipper with Velcro® closure and a harness port located in the center of the back.
- The back of the suit has an elastic waist which creates a comfortable fit and the legs have a Velcro® closure to prevent flame entry.
- Additional features include knit cuffs with thumb holes on sleeves, brass leg zippers with fabric backing, reinforced knees, and hi-vis suspender style tape.
- Made in the USA

| Mfg#         | Description                                 | Color | Size | UPC          |
|--------------|---------------------------------------------|-------|------|--------------|
| GES8A-S-OB   | GES8+™ Series Coverall Suit Kit             | Black | S    | 731406489327 |
| GES8A-M-OB   | GES8+ <sup>™</sup> Series Coverall Suit Kit | Black | Μ    | 731406489334 |
| GES8A-L-OB   | GES8+ <sup>™</sup> Series Coverall Suit Kit | Black | L    | 731406489341 |
| GES8A-XL-OB  | GES8+ <sup>™</sup> Series Coverall Suit Kit | Black | XL   | 731406489358 |
| GES8A-2XL-OB | GES8+ <sup>™</sup> Series Coverall Suit Kit | Black | 2XL  | 731406489365 |
| GES8A-3XL-OB | GES8+ <sup>™</sup> Series Coverall Suit Kit | Black | 3XL  | 731406489372 |
| GES8A-4XL-0B | GES8+ <sup>™</sup> Series Coverall Suit Kit | Black | 4XL  | 731406489389 |
| GES8A-5XL-0B | GES8+ <sup>™</sup> Series Coverall Suit Kit | Black | 5XL  | 731406489396 |