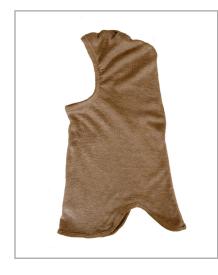

### **GES8™** Series Balaclavas

- The GES8<sup>™</sup> Series gas extraction balaclava is the perfect solution to keep you safe when you are working near gas lines or anywhere there is a risk from a prolonged flash fire. The balaclava allows the worker at least 8 seconds of time to get away from the fire to safety.
- Designed to be worn in conjunction with an GES8+<sup>™</sup> Series gas extraction suit coverall.
- Made in the USA

| Mfg#     | Description                        | Color | Size | UPC          |
|----------|------------------------------------|-------|------|--------------|
| GES-BH-3 | GES8 <sup>™</sup> Series Balaclava | Tan   | OS   | 731406441158 |