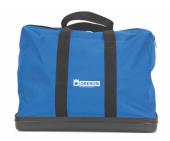

#### **Kit Storage Bag**

- The deluxe bag is perfect for storage of Oberon's gas extraction suits and balaclavas. It can easily accommodate space for an SCBA as well.
- Includes zippered closure for easy opening and closing.
- Made in the USA

| Mfg#   | Description                      | Color | Size | UPC          |
|--------|----------------------------------|-------|------|--------------|
| KITBAG | Deluxe Arc Flash Kit Storage Bag | Blue  | OS   | 731406317446 |