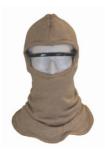

### **GES8™** Series Balaclavas

- The GES8<sup>™</sup> Series gas extraction balaclava is the perfect solution to keep you safe when you are working near gas lines or anywhere there is a risk from a prolonged flash fire. The balaclava allows the worker at least 8 seconds of time to get away from the fire to safety.
- Designed to be worn in conjunction with an GES8+<sup>™</sup> Series gas extraction suit coverall.
- Made in the USA

| Mfg#     | Description                        | Color | Size | UPC          |
|----------|------------------------------------|-------|------|--------------|
| GES-BH-3 | GES8 <sup>™</sup> Series Balaclava | Tan   | OS   | 731406441158 |