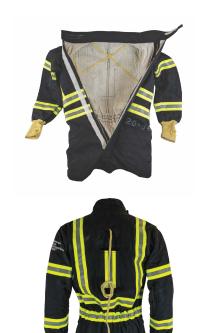

### **GES8+™ Series Coveralls**

- Smooth moisture absorbing inner layer provides added comfort in hot conditions while easing the process of donning and doffing.
- Coveralls come equipped with a brass front zipper with Velcro® closure and a harness port located in the center of the back.
- The back of the suit has an elastic waist which creates a comfortable fit and the legs have a Velcro® closure to prevent flame entry.
- Additional features include knit cuffs with thumb holes on sleeves, brass leg zippers with fabric backing, reinforced knees, and hi-vis suspender style tape.
- Made in the USA

| Mfg#            | Description                 | Color | Size | UPC          |
|-----------------|-----------------------------|-------|------|--------------|
| GES8-CVL-S-ES   | GES8+™ Series Coverall w/ES | Black | S    | 731406505058 |
| GES8-CVL-M-ES   | GES8+™ Series Coverall w/ES | Black | М    | 731406505065 |
| GES8-CVL-L-ES   | GES8+™ Series Coverall w/ES | Black | L    | 731406505072 |
| GES8-CVL-XL-ES  | GES8+™ Series Coverall w/ES | Black | XL   | 731406505089 |
| GES8-CVL-2XL-ES | GES8+™ Series Coverall w/ES | Black | 2XL  | 731406505096 |
| GES8-CVL-3XL-ES | GES8+™ Series Coverall w/ES | Black | 3XL  | 731406505102 |
| GES8-CVL-4XL-ES | GES8+™ Series Coverall w/ES | Black | 4XL  | 731406505119 |
| GES8-CVL-5XL-ES | GES8+™ Series Coverall w/ES | Black | 5XL  | 731406505126 |