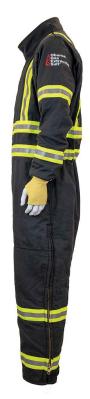

# **GES8+™ Series Gas Extraction Suits w/Escape Strap**

#### **Features**

- The GES8+™ Series gas extraction suit kit features a 3-layer balaclava, coverall
  with escape strap, and kit bag. It is the perfect solution to keep you safe when
  you are working near gas lines or anywhere there is a risk from a prolonged
  flash fire. The suit allows the worker at least 8 seconds of time to get away from
  the fire to safety.
- A 10' long Kevlar® strap capable of lifting up to 3500 lbs. is permanently
  affixed to the coveralls to aid in an all-in-one solution for communication or
  rescue.
- Smooth moisture absorbing inner layer provides added comfort in hot conditions while easing the process of donning and doffing.
- Suit comes equipped with a brass front zipper with Velcro® closure.
- The back of the suit has an elastic waist which creates a comfortable fit and the legs have a Velcro® closure to prevent flame entry.
- Additional features include knit cuffs with thumb holes on sleeves, brass leg zippers with fabric backing, reinforced knees, and hi-vis suspender style tape.
- Made in the USA