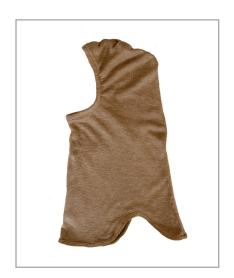

### **GES8™ Series Balaclavas**

- The GES8™ Series gas extraction balaclava is the perfect solution to keep you
  safe when you are working near gas lines or anywhere there is a risk from a
  prolonged flash fire. The balaclava allows the worker at least 8 seconds of
  time to get away from the fire to safety.
- Designed to be worn in conjunction with an GES8+™ Series gas extraction suit coverall.
- Made in the USA

| Mfg#     | Description            | Color | Size | UPC          |
|----------|------------------------|-------|------|--------------|
| GES-BH-3 | GES8™ Series Balaclava | Tan   | OS   | 731406441158 |