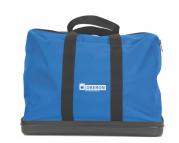

## **Kit Storage Bag**

- The deluxe bag is perfect for storage of Oberon's gas extraction suits and balaclavas. It can easily accommodate space for an SCBA as well.
- Includes zippered closure for easy opening and closing.
- Made in the USA

| Mfg#   | Description                      | Color | Size | UPC          |
|--------|----------------------------------|-------|------|--------------|
| KITBAG | Deluxe Arc Flash Kit Storage Bag | Blue  | OS   | 731406317446 |