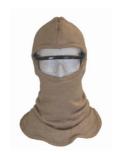

### **GES8™ Series Balaclavas**

- The GES8™ Series gas extraction balaclava is the perfect solution to keep you
  safe when you are working near gas lines or anywhere there is a risk from a
  prolonged flash fire. The balaclava allows the worker at least 8 seconds of
  time to get away from the fire to safety.
- Designed to be worn in conjunction with an GES8+™ Series gas extraction suit coverall.
- Made in the USA

| Mfg#     | Description            | Color | Size | UPC          |
|----------|------------------------|-------|------|--------------|
| GES-BH-3 | GES8™ Series Balaclava | Tan   | OS   | 731406441158 |