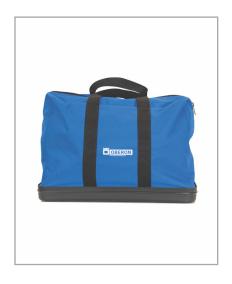

## **Kit Storage Bag**

- The deluxe bag is perfect for storage of Oberon's gas extraction suits and balaclavas. It can easily accommodate space for an SCBA as well.
- Includes zippered closure for easy opening and closing.
- Made in the USA

| Mfg#   | Description                      | Color | Size | UPC          |
|--------|----------------------------------|-------|------|--------------|
| KITBAG | Deluxe Arc Flash Kit Storage Bag | Blue  | OS   | 731406317446 |