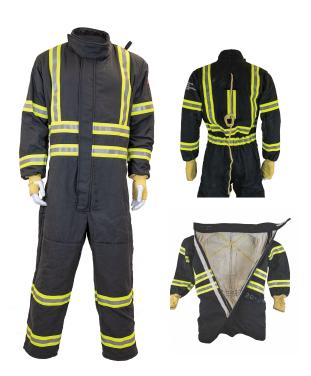

# **GES8+™ Series Gas Extraction Suits w/Escape Strap**

#### **Features**

- The GES8+™ Series gas extraction suit kit features a 3-layer balaclava, coverall
  with escape strap, and kit bag. It is the perfect solution to keep you safe when
  you are working near gas lines or anywhere there is a risk from a prolonged
  flash fire. The suit allows the worker at least 8 seconds of time to get away from
  the fire to safety.
- A 10' long Kevlar® strap capable of lifting up to 3500 lbs. is permanently
  affixed to the coveralls to aid in an all-in-one solution for communication or
  rescue.
- Smooth moisture absorbing inner layer provides added comfort in hot conditions while easing the process of donning and doffing.
- Suit comes equipped with a brass front zipper with Velcro® closure.
- The back of the suit has an elastic waist which creates a comfortable fit and the legs have a Velcro® closure to prevent flame entry.
- Additional features include knit cuffs with thumb holes on sleeves, brass leg zippers with fabric backing, reinforced knees, and hi-vis suspender style tape.
- Made in the USA

| Mfg#         | Description                          | Color | Size | UPC          |
|--------------|--------------------------------------|-------|------|--------------|
| GES8A-ES-S   | GES8+™ Series Coverall Suit Kit w/ES | Black | S    | 731406505799 |
| GES8A-ES-M   | GES8+™ Series Coverall Suit Kit w/ES | Black | M    | 731406505782 |
| GES8A-ES-L   | GES8+™ Series Coverall Suit Kit w/ES | Black | L    | 731406505775 |
| GES8A-ES-XL  | GES8+™ Series Coverall Suit Kit w/ES | Black | XL   | 731406505805 |
| GES8A-ES-2XL | GES8+™ Series Coverall Suit Kit w/ES | Black | 2XL  | 731406505737 |
| GES8A-ES-3XL | GES8+™ Series Coverall Suit Kit w/ES | Black | 3XL  | 731406505744 |
| GES8A-ES-4XL | GES8+™ Series Coverall Suit Kit w/ES | Black | 4XL  | 731406505751 |
| GES8A-ES-5XL | GES8+™ Series Coverall Suit Kit w/ES | Black | 5XL  | 731406505768 |