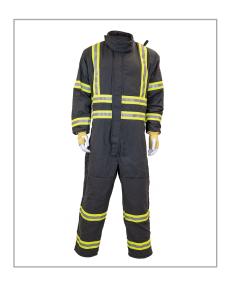

# **GES8+™ Series Gas Extraction Suits w/Escape Strap**

#### **Features**

- The GES8+™ Series gas extraction suit kit features a 3-layer balaclava, coverall
  with escape strap, and kit bag. It is the perfect solution to keep you safe when
  you are working near gas lines or anywhere there is a risk from a prolonged
  flash fire. The suit allows the worker at least 8 seconds of time to get away from
  the fire to safety.
- A 10' long Kevlar® strap capable of lifting up to 3500 lbs. is permanently
  affixed to the coveralls to aid in an all-in-one solution for communication or
  rescue.
- Smooth moisture absorbing inner layer provides added comfort in hot conditions while easing the process of donning and doffing.
- Suit comes equipped with a brass front zipper with Velcro® closure.
- The back of the suit has an elastic waist which creates a comfortable fit and the legs have a Velcro® closure to prevent flame entry.
- Additional features include knit cuffs with thumb holes on sleeves, brass leg zippers with fabric backing, reinforced knees, and hi-vis suspender style tape.
- Made in the USA

| Mfg#         | Description                          | Color | Size | UPC          |
|--------------|--------------------------------------|-------|------|--------------|
| GES8A-ES-S   | GES8+™ Series Coverall Suit Kit w/ES | Black | S    | 731406505799 |
| GES8A-ES-M   | GES8+™ Series Coverall Suit Kit w/ES | Black | M    | 731406505782 |
| GES8A-ES-L   | GES8+™ Series Coverall Suit Kit w/ES | Black | L    | 731406505775 |
| GES8A-ES-XL  | GES8+™ Series Coverall Suit Kit w/ES | Black | XL   | 731406505805 |
| GES8A-ES-2XL | GES8+™ Series Coverall Suit Kit w/ES | Black | 2XL  | 731406505737 |
| GES8A-ES-3XL | GES8+™ Series Coverall Suit Kit w/ES | Black | 3XL  | 731406505744 |
| GES8A-ES-4XL | GES8+™ Series Coverall Suit Kit w/ES | Black | 4XL  | 731406505751 |
| GES8A-ES-5XL | GES8+™ Series Coverall Suit Kit w/ES | Black | 5XL  | 731406505768 |