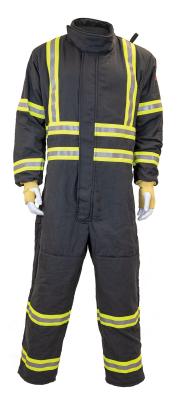

### **GES8+™ Series Coveralls**

- Smooth moisture absorbing inner layer provides added comfort in hot conditions while easing the process of donning and doffing.
- Coveralls come equipped with a brass front zipper with Velcro® closure and a harness port located in the center of the back.
- The back of the suit has an elastic waist which creates a comfortable fit and the legs have a Velcro® closure to prevent flame entry.
- Additional features include knit cuffs with thumb holes on sleeves, brass leg zippers with fabric backing, reinforced knees, and hi-vis suspender style tape.
- Made in the USA

| Mfg#            | Description                 | Color | Size | UPC          |
|-----------------|-----------------------------|-------|------|--------------|
| GES8-CVL-S-ES   | GES8+™ Series Coverall w/ES | Black | S    | 731406505058 |
| GES8-CVL-M-ES   | GES8+™ Series Coverall w/ES | Black | М    | 731406505065 |
| GES8-CVL-L-ES   | GES8+™ Series Coverall w/ES | Black | L    | 731406505072 |
| GES8-CVL-XL-ES  | GES8+™ Series Coverall w/ES | Black | XL   | 731406505089 |
| GES8-CVL-2XL-ES | GES8+™ Series Coverall w/ES | Black | 2XL  | 731406505096 |
| GES8-CVL-3XL-ES | GES8+™ Series Coverall w/ES | Black | 3XL  | 731406505102 |
| GES8-CVL-4XL-ES | GES8+™ Series Coverall w/ES | Black | 4XL  | 731406505119 |
| GES8-CVL-5XL-ES | GES8+™ Series Coverall w/ES | Black | 5XL  | 731406505126 |