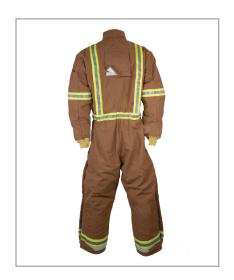

# **GES15™ Series Gas Extraction Suits**

#### **Features**

- The GES15™ Series gas extraction suit kit features a 4-layer balaclava, coverall, and kitbag. It is the perfect solution to keep you safe when you are working near gas lines or anywhere there is a risk from a prolonged flash fire. The suit allows the worker at least 15 seconds of time to get away from the fire to safety.
- Suit comes equipped with a front zipper with velcro closure and a harness port located in the center of the back.
- The back of the suit has an elastic waist which creates a comfortable fit and the legs have a velcro closure to prevent flame entry.
- Additional features include knit cuffs with thumb holes on sleeves, 26" leg zippers with vent panel, reinforced knees, and hi-vis suspender style tape.
- Made in the USA

| Mfg#       | Description                              | Color | Size | UPC          |
|------------|------------------------------------------|-------|------|--------------|
| GES15A-S   | GES15™ Series Coverall Coverall Suit Kit | Tan   | S    | 731406489402 |
| GES15A-M   | GES15™ Series Coverall Coverall Suit Kit | Tan   | Μ    | 731406489419 |
| GES15A-L   | GES15™ Series Coverall Coverall Suit Kit | Tan   | L    | 731406489426 |
| GES15A-XL  | GES15™ Series Coverall Coverall Suit Kit | Tan   | XL   | 731406489433 |
| GES15A-2XL | GES15™ Series Coverall Coverall Suit Kit | Tan   | 2XL  | 731406489440 |
| GES15A-3XL | GES15™ Series Coverall Coverall Suit Kit | Tan   | 3XL  | 731406489457 |
| GES15A-4XL | GES15™ Series Coverall Coverall Suit Kit | Tan   | 4XL  | 731406489464 |
| GES15A-5XL | GES15™ Series Coverall Coverall Suit Kit | Tan   | 5XL  | 731406489471 |