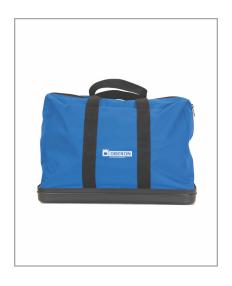

## **Kit Storage Bag**

- The deluxe bag is perfect for storage of Oberon's gas extraction suits and balaclavas. It can easily accommodate space for an SCBA as well.
- Includes zippered closure for easy opening and closing.
- Made in the USA

| Mfg#   | Description                      | Color | Size | UPC          |
|--------|----------------------------------|-------|------|--------------|
| KITBAG | Deluxe Arc Flash Kit Storage Bag | Blue  | OS   | 731406317446 |