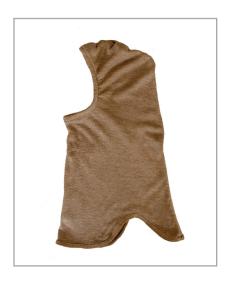

### **GES15™ Series Balaclavas**

- The GES15™ Series gas extraction balaclava is the perfect solution to keep you safe when you are working near gas lines or anywhere there is a risk from a prolonged flash fire. The balaclava allows the worker at least 15 seconds of time to get away from the fire to safety.
- Designed to be worn in conjunction with an GES15™ Series gas extraction suit coverall.
- Made in the USA

| Mfg#     | Description             | Color | Size | UPC          |
|----------|-------------------------|-------|------|--------------|
| GES-BH-4 | GES15™ Series Balaclava | Tan   | OS   | 731406344657 |