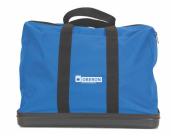

## **Kit Storage Bag**

- The deluxe bag is perfect for storage of Oberon's gas extraction suits and balaclavas. It can easily accommodate space for an SCBA as well.
- Includes zippered closure for easy opening and closing.
- Made in the USA

| Mfg#   | Description                      | Color | Size | UPC          |
|--------|----------------------------------|-------|------|--------------|
| KITBAG | Deluxe Arc Flash Kit Storage Bag | Blue  | OS   | 731406317446 |