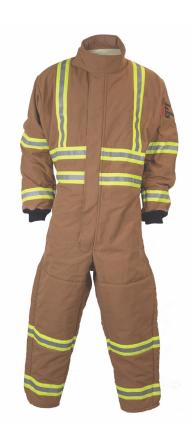

### **GES15™ Series Coveralls**

- Coveralls come equipped with a front zipper with velcro closure and a harness port located in the center of the back.
- The back of the suit has an elastic waist which creates a comfortable fit and the legs have a velcro closure to prevent flame entry.
- Additional features include knit cuffs with thumb holes on sleeves, 26" leg zippers with vent panel, reinforced knees, and hi-vis suspender style tape.
- Made in the USA

| Mfg#          | Description            | Color | Size | UPC          |
|---------------|------------------------|-------|------|--------------|
| GES15-CVL-S   | GES15™ Series Coverall | Tan   | S    | 731406326127 |
| GES15-CVL-M   | GES15™ Series Coverall | Tan   | M    | 731406326134 |
| GES15-CVL-L   | GES15™ Series Coverall | Tan   | L    | 731406326141 |
| GES15-CVL-XL  | GES15™ Series Coverall | Tan   | XL   | 731406326158 |
| GES15-CVL-2XL | GES15™ Series Coverall | Tan   | 2XL  | 731406326165 |
| GES15-CVL-3XL | GES15™ Series Coverall | Tan   | 3XL  | 731406326189 |
| GES15-CVL-4XL | GES15™ Series Coverall | Tan   | 4XL  | 731406326172 |
| GES15-CVL-5XL | GES15™ Series Coverall | Tan   | 5XL  | 731406326196 |