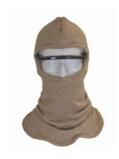

### **GES15™ Series Balaclavas**

- The GES15™ Series gas extraction balaclava is the perfect solution to keep you safe when you are working near gas lines or anywhere there is a risk from a prolonged flash fire. The balaclava allows the worker at least 15 seconds of time to get away from the fire to safety.
- Designed to be worn in conjunction with an GES15™ Series gas extraction suit coverall.
- Made in the USA

| Mfg#     | Description             | Color | Size | UPC          |
|----------|-------------------------|-------|------|--------------|
| GES-BH-4 | GES15™ Series Balaclava | Tan   | OS   | 731406344657 |