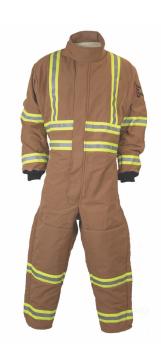

# **GES15™ Series Gas Extraction Suits**

#### **Features**

- The GES15™ Series gas extraction suit kit features a 4-layer balaclava, coverall, and kitbag. It is the perfect solution to keep you safe when you are working near gas lines or anywhere there is a risk from a prolonged flash fire. The suit allows the worker at least 15 seconds of time to get away from the fire to safety.
- Suit comes equipped with a front zipper with velcro closure and a harness port located in the center of the back.
- The back of the suit has an elastic waist which creates a comfortable fit and the legs have a velcro closure to prevent flame entry.
- Additional features include knit cuffs with thumb holes on sleeves, 26" leg zippers with vent panel, reinforced knees, and hi-vis suspender style tape.
- Made in the USA

### **GES15™ Series Coveralls**

- Coveralls come equipped with a front zipper with velcro closure and a harness port located in the center of the back.
- The back of the suit has an elastic waist which creates a comfortable fit and the legs have a velcro closure to prevent flame entry.
- Additional features include knit cuffs with thumb holes on sleeves, 26" leg zippers with vent panel, reinforced knees, and hi-vis suspender style tape.
- Made in the USA

| Mfg#          | Description            | Color | Size | UPC          |
|---------------|------------------------|-------|------|--------------|
| GES15-CVL-S   | GES15™ Series Coverall | Tan   | S    | 731406326127 |
| GES15-CVL-M   | GES15™ Series Coverall | Tan   | M    | 731406326134 |
| GES15-CVL-L   | GES15™ Series Coverall | Tan   | L    | 731406326141 |
| GES15-CVL-XL  | GES15™ Series Coverall | Tan   | XL   | 731406326158 |
| GES15-CVL-2XL | GES15™ Series Coverall | Tan   | 2XL  | 731406326165 |
| GES15-CVL-3XL | GES15™ Series Coverall | Tan   | 3XL  | 731406326189 |
| GES15-CVL-4XL | GES15™ Series Coverall | Tan   | 4XL  | 731406326172 |
| GES15-CVL-5XL | GES15™ Series Coverall | Tan   | 5XL  | 731406326196 |